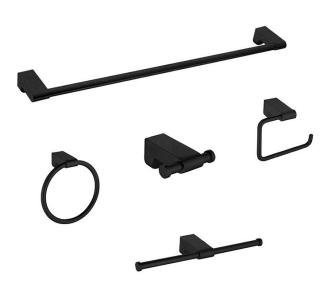

## **MODEL: REENA** (1900BK SERIES)

TOWEL BAR BA-1901BK TOILET PAPER HOLDER BA-1902BK

**ROBE HOOK** BA-1903BK **HAND TOWEL RING** BA-1904BK **TOILET PAPER HOLDER DOUBLE** BA-1906BK