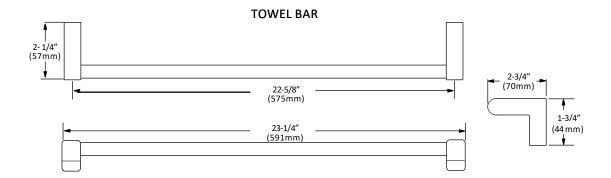

## **MODEL: REENA** (1900BK SERIES)

TOWEL BAR BA-1901BK TOILET PAPER HOLDER BA-1902BK

**ROBE HOOK** BA-1903BK **HAND TOWEL RING** BA-1904BK **TOILET PAPER HOLDER DOUBLE** BA-1906BK