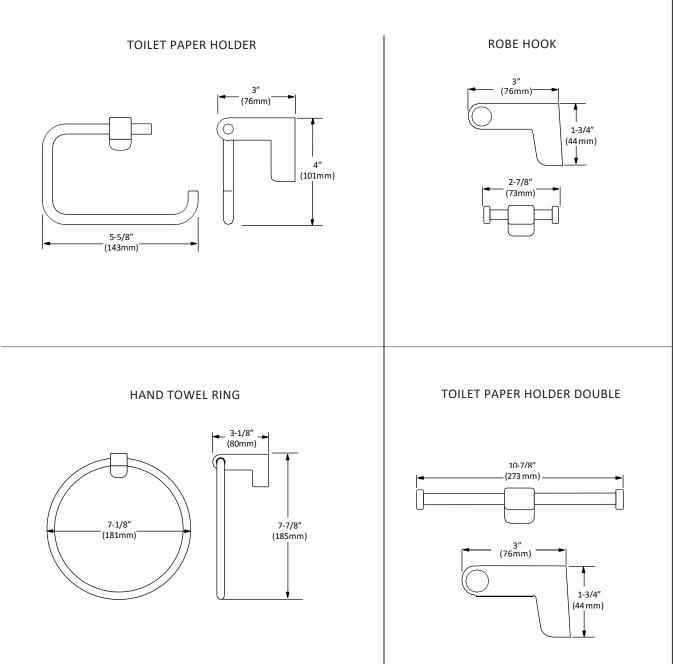

## **MODEL: REENA** (1900BK SERIES)

TOWEL BAR BA-1901BK TOILET PAPER HOLDER BA-1902BK

**ROBE HOOK** BA-1903BK **HAND TOWEL RING** BA-1904BK **TOILET PAPER HOLDER DOUBLE** BA-1906BK